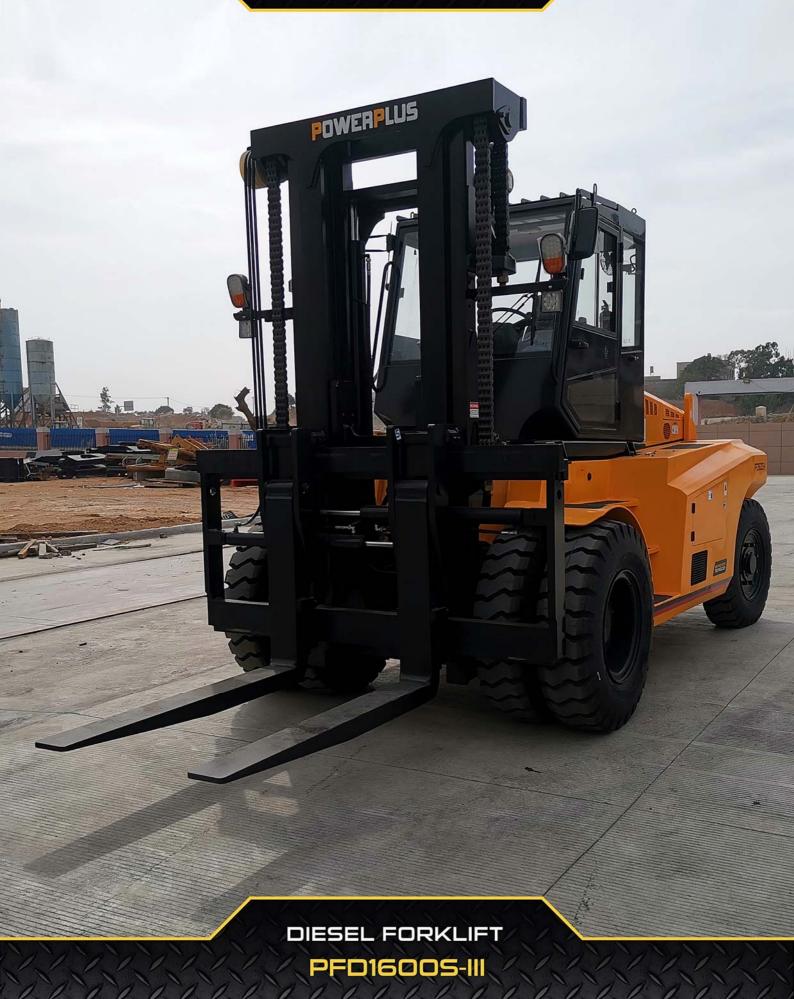

# DIESEL FORKLIFT TECHNICAL SPECIFICATIONS

| MODEL                           |      | PFD1600S-III           |                     |
|---------------------------------|------|------------------------|---------------------|
| Load Capacity                   | kg   |                        | 16000               |
| Lifting Height                  | mm   | Α                      | 3000                |
| Free Lift Height                | mm   |                        | 0                   |
| Load Center                     | mm   |                        | 600                 |
| Gradeability (laden)            | %    |                        | 20                  |
| Power Type                      |      | Diesel                 |                     |
| ENGINE                          |      |                        |                     |
| Model                           |      |                        | CUMMINS 6BT5.9-C130 |
| Rated Power                     | HP   |                        | 130                 |
| Rated Speed                     | rpm  |                        | 2200                |
| Emission                        |      |                        | Euro II             |
| DIMENSION                       |      |                        |                     |
| Fork Size (LxWxT)               | mm   |                        | 1200 x 180 x 90     |
| Overall Length (with fork)      | mm   |                        | 6355                |
| Overall Width                   | mm   | D                      | 2250                |
| Overall Height (mast lowered)   | mm   | В                      | 3140                |
| Overall Height (overhead guard) | mm   |                        | 3040                |
| Regulating range                |      |                        | 380-1825            |
| Wheelbase                       | mm   | С                      | 3300                |
| Front Tread                     | mm   | F                      | 1740                |
| Rear Tread                      | mm   | Н                      | 2013                |
| Ground Clearance                | mm   |                        | 225                 |
| Minimum Turning Radius          | mm   | G                      | 4450                |
| Total Weight                    | kg   |                        | 19800               |
| SPEED                           |      |                        |                     |
| Lifting Speed (laden)           | mm/s |                        | 205                 |
| Lowering Speed (laden)          | mm/s |                        | 435                 |
| Travelling Speed (laden)        | km/h |                        | 23                  |
| TIRES                           |      |                        |                     |
| Tire Size (Front)               |      | 12.00-20-16PR          |                     |
| Tire Size (Rear)                |      | 11.00-20-16PR          |                     |
| BRAKE SYSTEM                    |      |                        |                     |
| Service Brake                   |      | Clamp Disc Brake       |                     |
| Parking Brake                   |      | Hydraulic Spring Brake |                     |