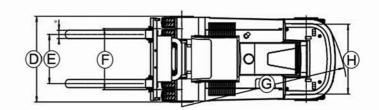

## **DIMENSION**

# DIESEL FORKLIFT TECHNICAL SPECIFICATIONS

| MODEL                           |      | PFD1600S-III           |                     |
|---------------------------------|------|------------------------|---------------------|
| Load Capacity                   | kg   |                        | 16000               |
| Lifting Height                  | mm   | Α                      | 3000                |
| Free Lift Height                | mm   |                        | 0                   |
| Load Center                     | mm   |                        | 600                 |
| Gradeability (laden)            | %    |                        | 20                  |
| Power Type                      |      | Diesel                 |                     |
| ENGINE                          |      |                        |                     |
| Model                           |      |                        | CUMMINS 6BT5.9-C130 |
| Rated Power                     | HP   |                        | 130                 |
| Rated Speed                     | rpm  |                        | 2200                |
| Emission                        |      |                        | Euro II             |
| DIMENSION                       |      |                        |                     |
| Fork Size (LxWxT)               | mm   |                        | 1200 x 180 x 90     |
| Overall Length (with fork)      | mm   |                        | 6355                |
| Overall Width                   | mm   | D                      | 2250                |
| Overall Height (mast lowered)   | mm   | В                      | 3140                |
| Overall Height (overhead guard) | mm   |                        | 3040                |
| Regulating range                |      |                        | 380-1825            |
| Wheelbase                       | mm   | С                      | 3300                |
| Front Tread                     | mm   | F                      | 1740                |
| Rear Tread                      | mm   | Н                      | 2013                |
| Ground Clearance                | mm   |                        | 225                 |
| Minimum Turning Radius          | mm   | G                      | 4450                |
| Total Weight                    | kg   |                        | 19800               |
| SPEED                           |      |                        |                     |
| Lifting Speed (laden)           | mm/s |                        | 205                 |
| Lowering Speed (laden)          | mm/s |                        | 435                 |
| Travelling Speed (laden)        | km/h |                        | 23                  |
| TIRES                           |      |                        |                     |
| Tire Size (Front)               |      | 12.00-20-16PR          |                     |
| Tire Size (Rear)                |      | 11.00-20-16PR          |                     |
| BRAKE SYSTEM                    |      |                        |                     |
| Service Brake                   |      | Clamp Disc Brake       |                     |
| Parking Brake                   |      | Hydraulic Spring Brake |                     |