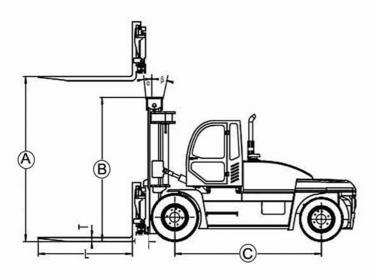

## **DIMENSION**

# DIESEL FORKLIFT TECHNICAL SPECIFICATIONS

| MODEL                           |      | PFD1600S-III           |                     |
|---------------------------------|------|------------------------|---------------------|
| Load Capacity                   | kg   |                        | 16000               |
| Lifting Height                  | mm   | Α                      | 3000                |
| Free Lift Height                | mm   |                        | 0                   |
| Load Center                     | mm   |                        | 600                 |
| Gradeability (laden)            | %    |                        | 20                  |
| Power Type                      |      | Diesel                 |                     |
| ENGINE                          |      |                        |                     |
| Model                           |      |                        | CUMMINS 6BT5.9-C130 |
| Rated Power                     | HP   |                        | 130                 |
| Rated Speed                     | rpm  |                        | 2200                |
| Emission                        |      |                        | Euro II             |
| DIMENSION                       |      |                        |                     |
| Fork Size (LxWxT)               | mm   |                        | 1200 x 180 x 90     |
| Overall Length (with fork)      | mm   |                        | 6355                |
| Overall Width                   | mm   | D                      | 2250                |
| Overall Height (mast lowered)   | mm   | В                      | 3140                |
| Overall Height (overhead guard) | mm   |                        | 3040                |
| Regulating range                |      |                        | 380-1825            |
| Wheelbase                       | mm   | С                      | 3300                |
| Front Tread                     | mm   | F                      | 1740                |
| Rear Tread                      | mm   | Н                      | 2013                |
| Ground Clearance                | mm   |                        | 225                 |
| Minimum Turning Radius          | mm   | G                      | 4450                |
| Total Weight                    | kg   |                        | 19800               |
| SPEED                           |      |                        |                     |
| Lifting Speed (laden)           | mm/s |                        | 205                 |
| Lowering Speed (laden)          | mm/s |                        | 435                 |
| Travelling Speed (laden)        | km/h |                        | 23                  |
| TIRES                           |      |                        |                     |
| Tire Size (Front)               |      | 12.00-20-16PR          |                     |
| Tire Size (Rear)                |      | 11.00-20-16PR          |                     |
| BRAKE SYSTEM                    |      |                        |                     |
| Service Brake                   |      | Clamp Disc Brake       |                     |
| Parking Brake                   |      | Hydraulic Spring Brake |                     |