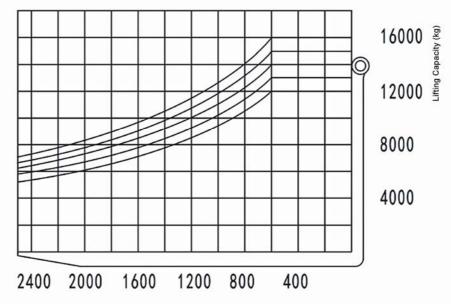

# **LOAD CHART**

Load Center (mm)

# DIESEL FORKLIFT TECHNICAL SPECIFICATIONS

| MODEL                           |      | PFD1600S-III           |                     |
|---------------------------------|------|------------------------|---------------------|
| Load Capacity                   | kg   |                        | 16000               |
| Lifting Height                  | mm   | Α                      | 3000                |
| Free Lift Height                | mm   |                        | 0                   |
| Load Center                     | mm   |                        | 600                 |
| Gradeability (laden)            | %    |                        | 20                  |
| Power Type                      |      | Diesel                 |                     |
| ENGINE                          |      |                        |                     |
| Model                           |      |                        | CUMMINS 6BT5.9-C130 |
| Rated Power                     | HP   |                        | 130                 |
| Rated Speed                     | rpm  |                        | 2200                |
| Emission                        |      |                        | Euro II             |
| DIMENSION                       |      |                        |                     |
| Fork Size (LxWxT)               | mm   |                        | 1200 x 180 x 90     |
| Overall Length (with fork)      | mm   |                        | 6355                |
| Overall Width                   | mm   | D                      | 2250                |
| Overall Height (mast lowered)   | mm   | В                      | 3140                |
| Overall Height (overhead guard) | mm   |                        | 3040                |
| Regulating range                |      |                        | 380-1825            |
| Wheelbase                       | mm   | С                      | 3300                |
| Front Tread                     | mm   | F                      | 1740                |
| Rear Tread                      | mm   | Н                      | 2013                |
| Ground Clearance                | mm   |                        | 225                 |
| Minimum Turning Radius          | mm   | G                      | 4450                |
| Total Weight                    | kg   |                        | 19800               |
| SPEED                           |      |                        |                     |
| Lifting Speed (laden)           | mm/s |                        | 205                 |
| Lowering Speed (laden)          | mm/s |                        | 435                 |
| Travelling Speed (laden)        | km/h |                        | 23                  |
| TIRES                           |      |                        |                     |
| Tire Size (Front)               |      | 12.00-20-16PR          |                     |
| Tire Size (Rear)                |      | 11.00-20-16PR          |                     |
| BRAKE SYSTEM                    |      |                        |                     |
| Service Brake                   |      | Clamp Disc Brake       |                     |
| Parking Brake                   |      | Hydraulic Spring Brake |                     |